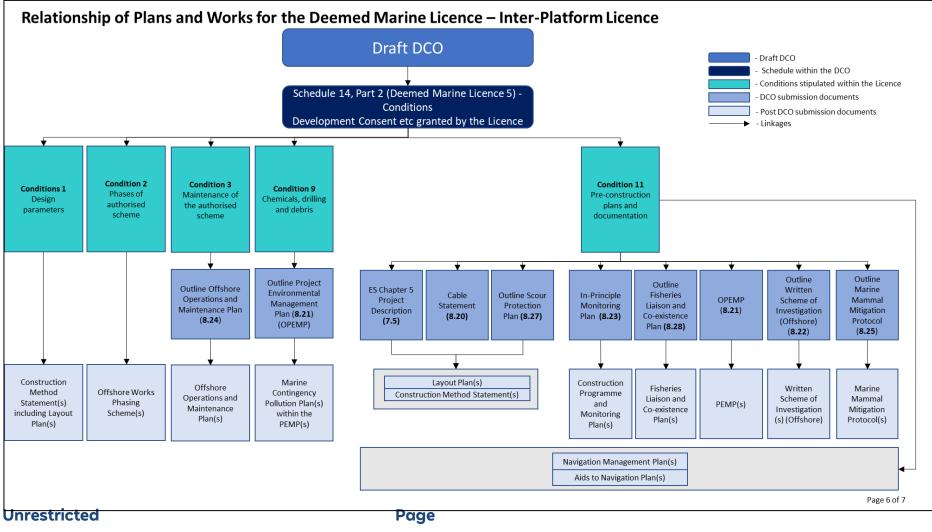

# **1.3 List of Documents**

- 7. **Table 1-2** below identifies the documents produced for DCO submission by the Applicants. The table identifies the Application Document Number, the Examination Library Reference, the Infrastructure Planning (Applications: Prescribed Forms and Procedure [APFP]) Regulations 2009, Document Title, Submission Date, Version Number and the Post-DCO Submission Date (if any) of the document.
- 8. Where overall documents are over 50 megabytes (MB), they have been split into Parts as a separate line item in **Table 1-2**, with the same application reference number to indicate that the Parts are part of the same document.
- 9. In addition, this document also illustrates in **Plate 1-1** and **Plate 1-2** the relationships of onshore and offshore plans / documents secured by the draft DCO submitted as part of the DCO application, as well as relevant post-DCO submission documents, according to the requirements and conditions in the draft DCO.