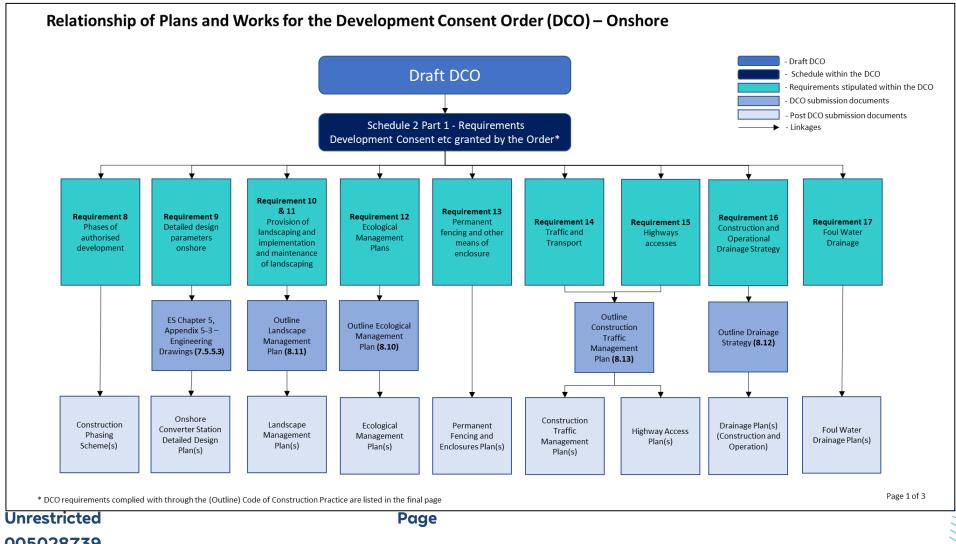

# **1.3 List of Documents**

- 7. **Table 1-2** below identifies the documents produced for DCO submission by the Applicants. The table identifies the Application Document Number, the Examination Library Reference, the Infrastructure Planning (Applications: Prescribed Forms and Procedure [APFP]) Regulations 2009, Document Title, Submission Date, Version Number and the Post-DCO Submission Date (if any) of the document.
- 8. Where overall documents are over 50 megabytes (MB), they have been split into Parts as a separate line item in **Table 1-2**, with the same application reference number to indicate that the Parts are part of the same document.
- 9. In addition, this document also illustrates in **Plate 1-1** and **Plate 1-2** the relationships of onshore and offshore plans / documents secured by the draft DCO submitted as part of the DCO application, as well as relevant post-DCO submission documents, according to the requirements and conditions in the draft DCO.

**APFP Regulation Document Title** Post-DCO **ExA Library** Version **Document No.** DCO Number **Submission** Reference Reference **Submission Date** Date Volume 1: Application Form and Information 1.1 APP-001 APFP Regulations -**Application Cover Letter** June 2024 01 Regulation 5(2)(q)1.2 01 APP-002 APFP Regulations -Applicants' Section 55 June 2024 Regulation 5(2)(q)Checklist 1.3 APFP Regulations -**Application Form** 01 APP-003 June 2024 Regulation 5(1) 1.4 APP-004 APFP Regulations -Guide to the Application June 2024 01 Regulation 5(2)(q)1.4 PDA-001 APFP Regulations -Guide to the Application 02 8th October 2024 Regulation 5(2)(q)1.4 Guide to the Application 03 6th December **APFP Regulations -**2024 Regulation 5(2)(q) 1.5 APP-005 APFP Regulations -Copies of Statutory June 2024 01 Newspaper Notices Regulation 5(2)(q)