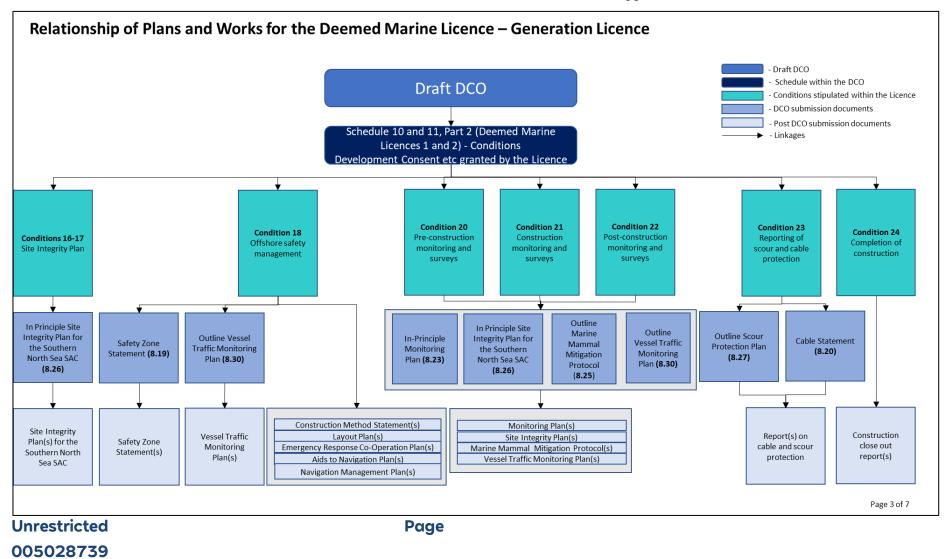

# **1.3 List of Documents**

- 7. **Table 1-2** below identifies the documents produced for DCO submission by the Applicants. The table identifies the Application Document Number, the Examination Library Reference, the Infrastructure Planning (Applications: Prescribed Forms and Procedure [APFP]) Regulations 2009, Document Title, Submission Date, Version Number and the Post-DCO Submission Date (if any) of the document.
- 8. Where overall documents are over 50 megabytes (MB), they have been split into Parts as a separate line item in **Table 1-2**, with the same application reference number to indicate that the Parts are part of the same document.
- 9. In addition, this document also illustrates in **Plate 1-1** and **Plate 1-2** the relationships of onshore and offshore plans / documents secured by the draft DCO submitted as part of the DCO application, as well as relevant post-DCO submission documents, according to the requirements and conditions in the draft DCO.