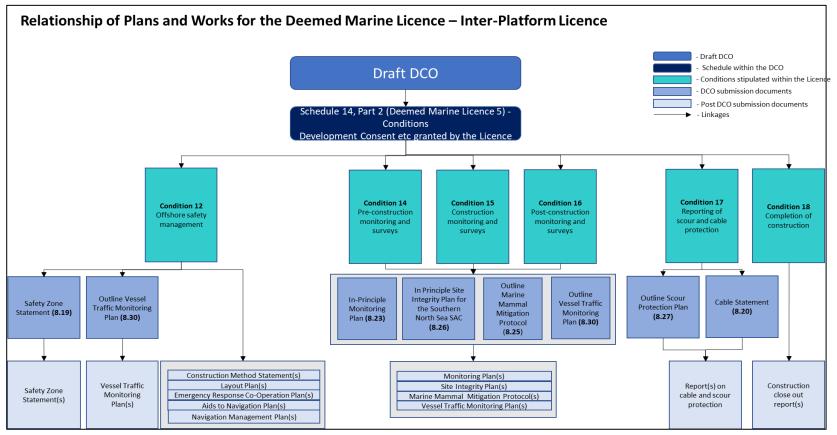

## Plates

| Plate 1-1 Diagram of Relationship between draft DCO Requirements and Onshore<br>Documents                      | 5 |
|----------------------------------------------------------------------------------------------------------------|---|
| Plate 1-2 Diagram of Relationship between draft DCO Deemed Marine Licence<br>Conditions and Offshore Documents | 2 |

# **1.3 List of Documents**

- 7. **Table 1-2** below identifies the documents produced for DCO submission by the Applicants. The table identifies the Application Document Number, the Examination Library Reference, the Infrastructure Planning (Applications: Prescribed Forms and Procedure [APFP]) Regulations 2009, Document Title, Submission Date, Version Number and the Post-DCO Submission Date (if any) of the document.
- 8. Where overall documents are over 50 megabytes (MB), they have been split into Parts as a separate line item in **Table 1-2**, with the same application reference number to indicate that the Parts are part of the same document.
- 9. In addition, this document also illustrates in **Plate 1-1** and **Plate 1-2** the relationships of onshore and offshore plans / documents secured by the draft DCO submitted as part of the DCO application, as well as relevant post-DCO submission documents, according to the requirements and conditions in the draft DCO.