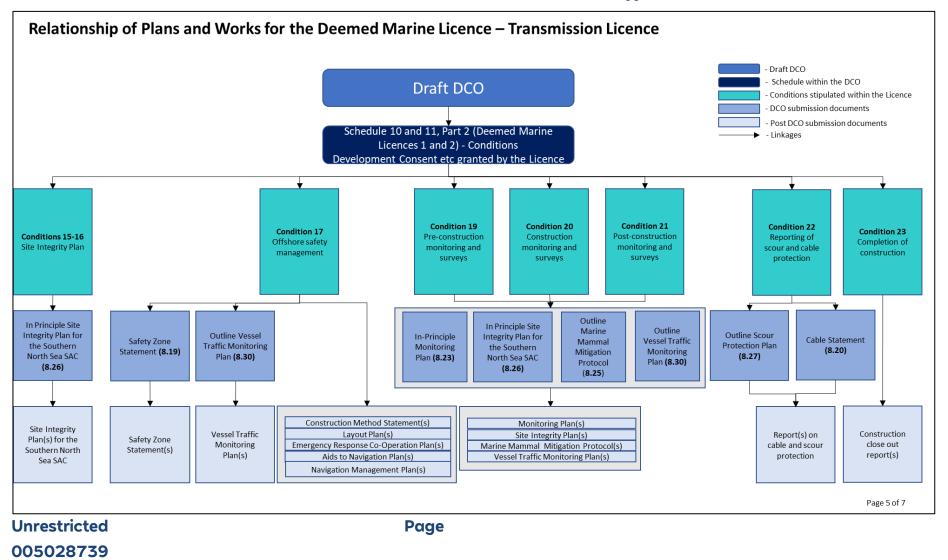

# **1.3 List of Documents**

- 7. **Table 1-2** below identifies the documents produced for DCO submission by the Applicants. The table identifies the Application Document Number, the Examination Library Reference, the Infrastructure Planning (Applications: Prescribed Forms and Procedure [APFP]) Regulations 2009, Document Title, Submission Date, Version Number and the Post-DCO Submission Date (if any) of the document.
- 8. Where overall documents are over 50 megabytes (MB), they have been split into Parts as a separate line item in **Table 1-2**, with the same application reference number to indicate that the Parts are part of the same document.
- 9. In addition, this document also illustrates in **Plate 1-1** and **Plate 1-2** the relationships of onshore and offshore plans / documents secured by the draft DCO submitted as part of the DCO application, as well as relevant post-DCO submission documents, according to the requirements and conditions in the draft DCO.