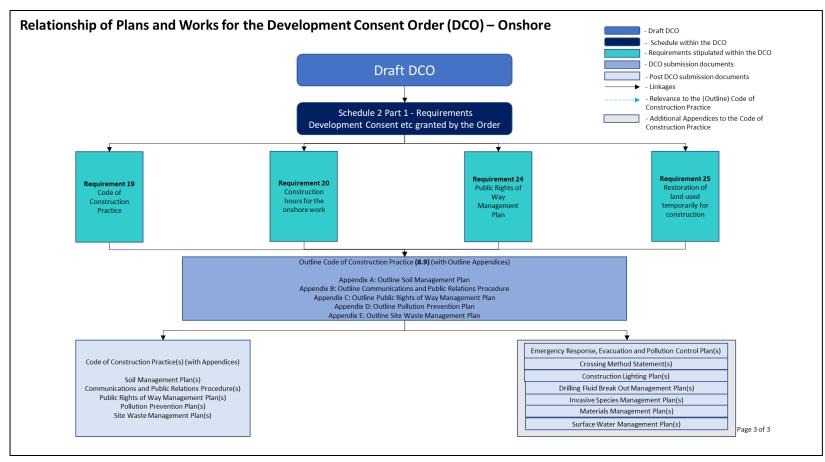

# **1.3 List of Documents**

- 7. **Table 1-2** below identifies the documents produced for DCO submission by the Applicants. The table identifies the Application Document Number, the Examination Library Reference, the Infrastructure Planning (Applications: Prescribed Forms and Procedure [APFP]) Regulations 2009, Document Title, Submission Date, Version Number and the Post-DCO Submission Date (if any) of the document.
- 8. Where overall documents are over 50 megabytes (MB), they have been split into Parts as a separate line item in **Table 1-2**, with the same application reference number to indicate that the Parts are part of the same document.
- 9. In addition, this document also illustrates in **Plate 1-1** and **Plate 1-2** the relationships of onshore and offshore plans / documents secured by the draft DCO submitted as part of the DCO application, as well as relevant post-DCO submission documents, according to the requirements and conditions in the draft DCO.

**APFP Regulation Document Title** Post-DCO **ExA Library** Version **Document No.** DCO Number **Submission** Reference Reference **Submission Date** Date Volume 1: Application Form and Information 1.1 APP-001 APFP Regulations -**Application Cover Letter** June 2024 01 Regulation 5(2)(q)1.2 01 APP-002 APFP Regulations -Applicants' Section 55 June 2024 Regulation 5(2)(q)Checklist 1.3 APFP Regulations -**Application Form** 01 APP-003 June 2024 Regulation 5(1) 1.4 APP-004 APFP Regulations -Guide to the Application June 2024 01 Regulation 5(2)(q)1.4 PDA-001 APFP Regulations -Guide to the Application 02 8th October 2024 Regulation 5(2)(q)1.4 Guide to the Application 03 6th December **APFP Regulations -**2024 Regulation 5(2)(q) 1.5 APP-005 APFP Regulations -Copies of Statutory June 2024 01 Newspaper Notices Regulation 5(2)(q)