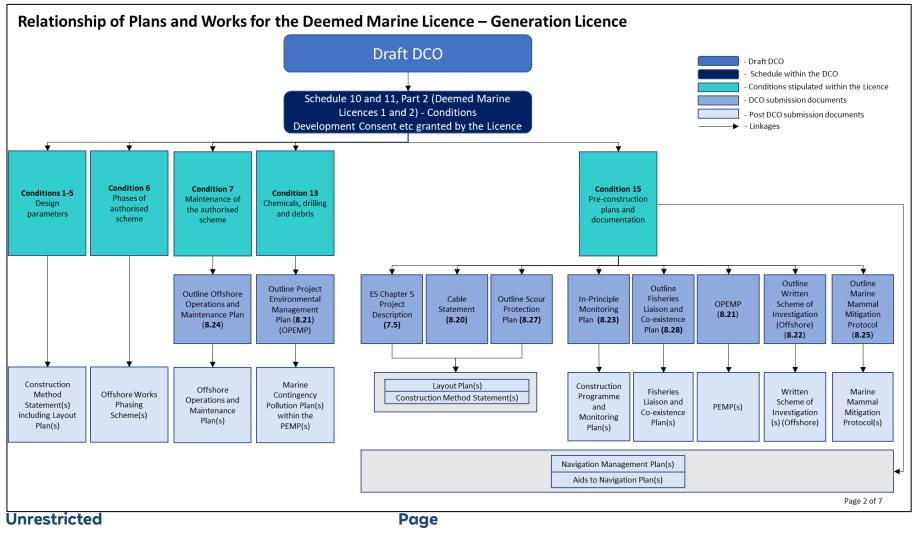

# **1.3 List of Documents**

- 7. **Table 1-2** below identifies the documents produced for DCO submission by the Applicants. The table identifies the Application Document Number, the Examination Library Reference, the Infrastructure Planning (Applications: Prescribed Forms and Procedure [APFP]) Regulations 2009, Document Title, Submission Date, Version Number and the Post-DCO Submission Date (if any) of the document.
- 8. Where overall documents are over 50 megabytes (MB), they have been split into Parts as a separate line item in **Table 1-2**, with the same application reference number to indicate that the Parts are part of the same document.
- 9. In addition, this document also illustrates in **Plate 1-1** and **Plate 1-2** the relationships of onshore and offshore plans / documents secured by the draft DCO submitted as part of the DCO application, as well as relevant post-DCO submission documents, according to the requirements and conditions in the draft DCO.